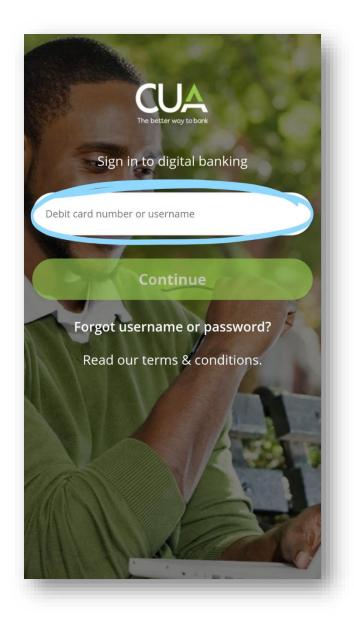

3. To begin, enter your 19-digit Member (Debit) Card number in the 'Debit card number or username' box. If you do not have a physical Member (Debit) Card, enter the 16-digit Virtual Card Number that you were provided when you set up your account. Click 'Continue'.

Note: **Do not** select 'Forgot username or password?' for your first-time logging in as your current identification details will not match our records. Once you've created a profile, you can use this option to retrieve or reset your login credentials in the future. If you are having trouble logging in for the first time, please call our Customer Contact Centre at 902.492.6500.