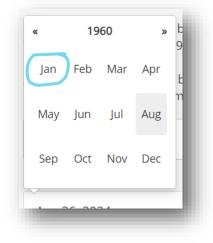

Once there, click on your birth year - in this example, 1960.

| «    | 1960 | 1969 | »    | b)<br>97 |
|------|------|------|------|----------|
| 1959 | 1960 | 961  | 1962 | b        |
| 1963 | 1964 | 1965 | 1966 |          |
| 1967 | 1968 | 1969 | 1970 |          |

You will then be shown all 12 months of 1960. Click on the correct month.

Then, you will see all of the days within that month and year. Click on the appropriate day and your birthdate will populate into the field, and you can proceed to the next step.