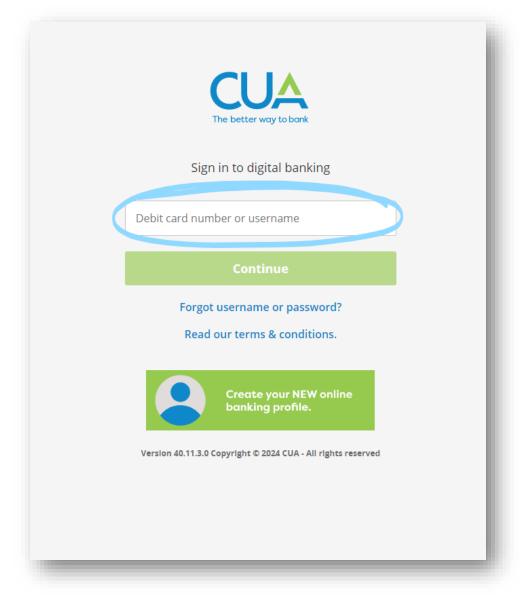

 You will then be brought to the new user sign in page. To begin, enter your 19-digit Member (Debit) Card number in the 'Debit card number or username' box. If you do not have a physical Member (Debit) Card, enter the 16-digit Virtual Card Number that you were provided. This was given to you when you set up your account. Click 'Continue'.

Note: **Do not** select 'Forgot username or password?' for your first-time logging in, as you need to go through the process of verifying your contact details and creating a profile. Once you've created a profile, you can use this option to retrieve or reset your login credentials in the future. If you are having trouble logging in for the first time, please call our Customer Contact Centre at 902.492.6500.