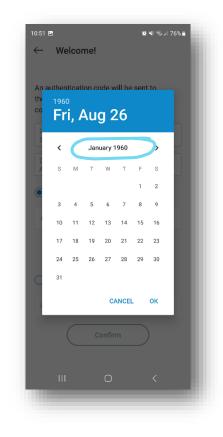

Once there, you will be shown today's date within your selected year. Click on the left or right arrows to scroll to the correct month.

| 10:51 E      | ,        |        |         |        |        | 10   | <b>4</b> 1 ଲି. | ⅆ 76% 🗋 | ł |
|--------------|----------|--------|---------|--------|--------|------|----------------|---------|---|
| $\leftarrow$ | Welcome! |        |         |        |        |      |                |         |   |
|              |          |        |         |        |        |      |                |         |   |
| An ai        | uthen    | ticati | on co   | ode w  | ill be | sent | to             |         |   |
| the<br>co    | 196      |        | <b></b> | ~ 0    | 6      |      |                |         |   |
|              |          | I, F   | ۹u      | y 2    | -0     |      |                |         |   |
|              | <        | )      | Auç     | just 1 | 960    | C    | >              |         |   |
| L<br>A       | S        | М      | т       | W      | т      | F    | s              |         |   |
|              |          | 1      | 2       | 3      | 4      | 5    | 6              |         |   |
|              | 7        | 8      | 9       | 10     | 11     | 12   | 13             |         |   |
|              | 14       | 15     | 16      | 17     | 18     | 19   | 20             |         |   |
| L            | 21       | 22     | 23      | 24     | 25     | 26   | 27             |         |   |
| L            | 28       | 29     | 30      | 31     |        |      |                |         |   |
| С            |          |        |         |        |        |      |                |         |   |
|              |          |        |         | C/     | NCEL   |      | ок             |         |   |
|              |          | _      |         |        |        | _    |                |         |   |
|              |          |        |         |        |        |      |                |         |   |
|              |          |        |         |        |        |      |                |         |   |
|              |          |        |         | 0      |        |      |                |         |   |
|              |          |        |         |        |        |      |                |         |   |
|              |          |        |         |        |        |      |                |         |   |