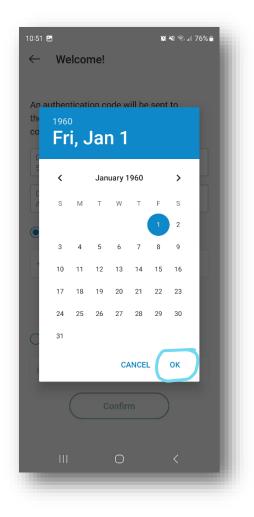

Then, you will see all of the days within that month and year. Once you click on the appropriate day, click 'OK' in the bottom right-hand corner. Your birthdate will populate into the field, and you can proceed to the next step.