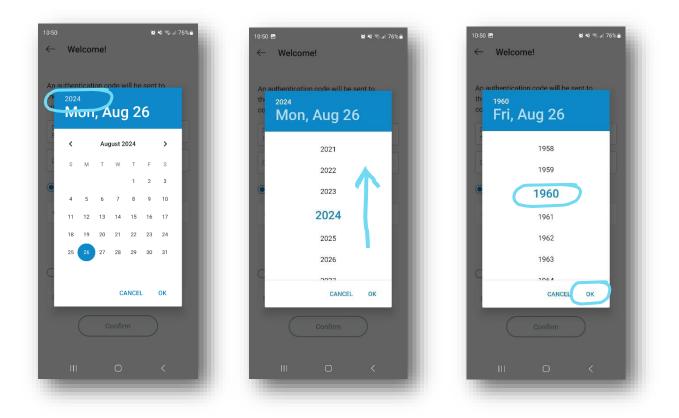

5. When using the calendar for your date of birth, you do not need to scroll day by day to find the date. You can quickly scroll to the appropriate year by clicking on the year above the current date. This shows you a scrollable list of all years. As an example, to enter the birth date January 1, 1960, click on 2024. Then scroll upwards until you reach 1960. Click on 1960 so that it is coloured blue, and then click 'OK' in the bottom right corner.