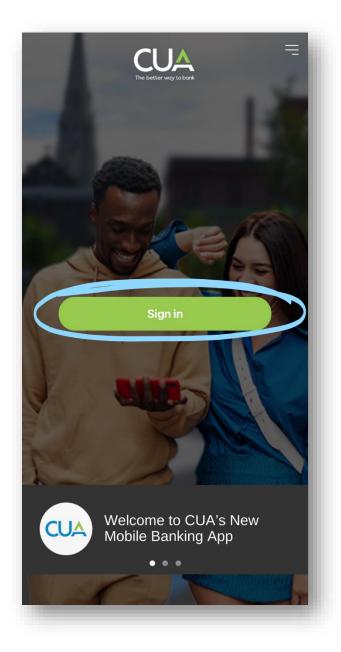

## FIRST TIME LOG IN TO MOBILE BANKING

- 1. Before you can access the new mobile banking system, ensure you have the latest version of the app installed by accessing the App Store on an iOS (Apple) device or the Google Play Store on an Android device.
- 2. Once the download is complete, launch the app and select 'Sign in'.