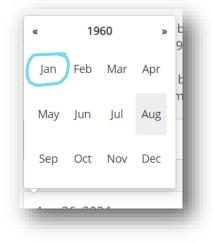

4. When using the calendar for your date of birth, you do not need to scroll day by day to find the date. You can quickly scroll to the appropriate year by clicking on the current date. One click shows you all of the months in the current year. Two clicks shows you a 10-year span, making it easy to scroll to the year you need.

You will then be shown all 12 months of 1960. Click on the correct month.

Then, you will see all of the days within that month and year. Click on the appropriate day and your birthdate will populate into the field, and you can proceed to the next step.