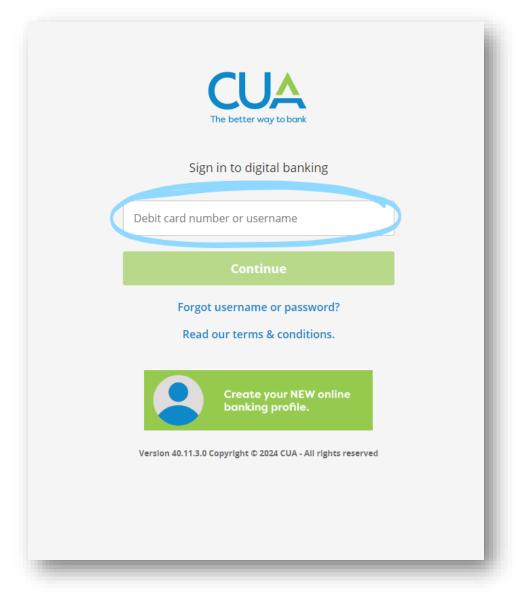

2. You will then be brought to the new sign in page. To begin, enter your Member (Debit) Card number in the 'Debit card number or username' box. If you are a personal member with a Member Card, enter the 19-digit number from the front of this card. If you have received a letter dated July 29 with an assigned number, enter the assigned number here. Click 'Continue'.

Note: **Do not** select 'Forgot username or password?' for your first-time logging in, as you need to go through the process of verifying your contact details and creating a profile. Once you've created a profile, you can use this option to retrieve or reset your login credentials in the future. If you are having trouble logging in for the first time, please call our Customer Contact Centre at 902.492.6500.